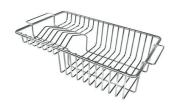

Stainless steel plate rack 8100 201

**White bowl** 8153 100

Graters kit with ring-holder and food collection tray

8159 101

\* only in combination with the accessory 8644 101