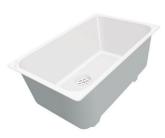

Stainless steel plate rack 8100 201

**White bowl** 8153 100

Graters kit with ring-holder and food collection tray

8159 101

\* only in combination with the accessory 8644 101