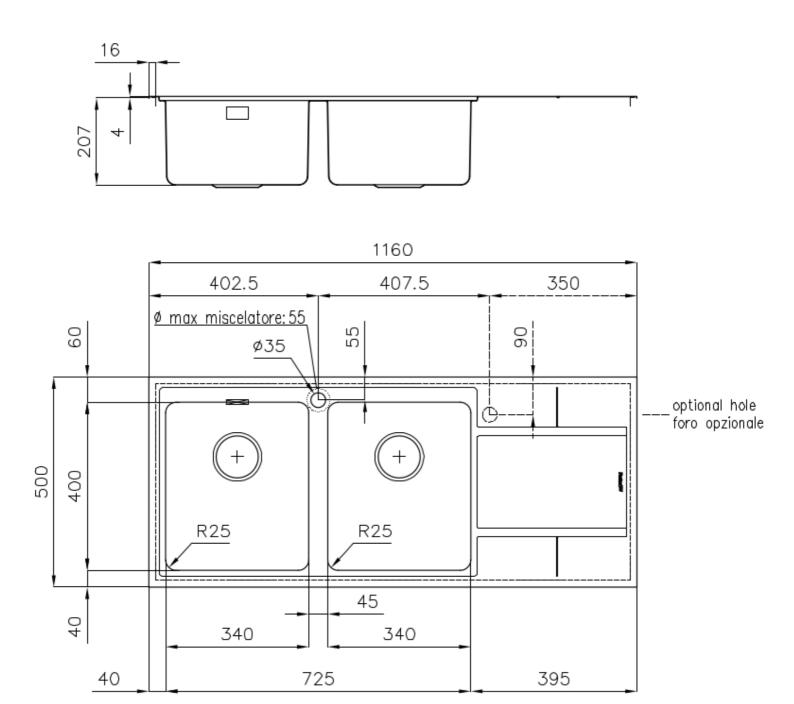

## **DETAILS**

| Edge/Installation Type | Q4 (4 mm Edge)                                                  |
|------------------------|-----------------------------------------------------------------|
| Finish                 | Foster brushed                                                  |
| Material               | AISI 304 stainless steel                                        |
| Texture                | Foster brushed                                                  |
| Base                   | 80 cm                                                           |
| Dimensions             | 1160 x 500 mm                                                   |
| Standard fittings      | Fixing hooks, gasket, drain, overflow and siphon, boxed packing |
| Mixer holes            | 1 standard hole                                                 |
| Built-in hole          | 1140 x 480 mm                                                   |
|                        |                                                                 |

| Drainer                   | Yes                                                                                                                                                                                                         |
|---------------------------|-------------------------------------------------------------------------------------------------------------------------------------------------------------------------------------------------------------|
| Width                     | 116 cm                                                                                                                                                                                                      |
| Bowl dimension            | 340x400mm                                                                                                                                                                                                   |
| Number of bowls           | 2 bowls                                                                                                                                                                                                     |
| Waste fitting             | 3,5" drain                                                                                                                                                                                                  |
| FEATURES                  |                                                                                                                                                                                                             |
| Basket 3,5" waste fitting | The drain is equipped with a large 3.5" drain, with the practical basket cap that prevents the discharge of solid parts.                                                                                    |
| Deep bowls                | This bowls reach an important depth, over 20 cm, thanks to the advanced production technology, that can be offer great capiency and practicity in all the washing operations.                               |
| High thickness            | 1mm thick steel. A significant thickness, which guarantees the maximum sturdiness and durability.                                                                                                           |
| Perimetral overflow       | The overflow is always a security on the Foster sinks that prevents the overflow of water in case of oversights. The perimeter drain solution improves aesthetics thanks to its square and essential shape. |
| Small radius              | Bowls with squared shapes with a modern design and an increased capacity, for a minimal aesthetics connected with an extreme practicity.                                                                    |