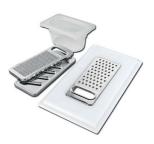

Stainless steel plate rack 8100 201

**White bowl** 8153 100

Graters kit with ring-holder and food collection tray

8159 101

\* only in combination with the accessory 8644 101