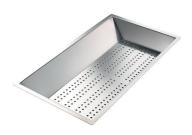

#### Stainless steel perforated tray

8151 000

\* only in combination with the accessory 8644 101