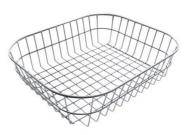

### **OPTIONAL ACCESSORIES**

Glass chopping board 8633 300

Glass chopping board 8631 300

HPDE Chopping board 8657 001

HPDE Twin chopping board 8644 101

Stainless steel basket 8611 000

Stainless steel plate rack
8100 303
\* only in combination with the accessory
8644 101