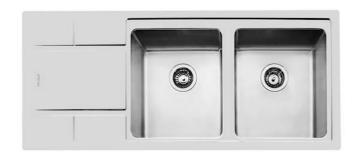

# **Sink S4000**

Bowl on the right Kitchen Sinks Code: 4312 051

| Drainer                   | Yes                                                                                                                                                                                                         |
|---------------------------|-------------------------------------------------------------------------------------------------------------------------------------------------------------------------------------------------------------|
| Width                     | 116 cm                                                                                                                                                                                                      |
| Bowl dimension            | 340x400mm                                                                                                                                                                                                   |
| Number of bowls           | 2 bowls                                                                                                                                                                                                     |
| Waste fitting             | 3,5" drain                                                                                                                                                                                                  |
| FEATURES                  |                                                                                                                                                                                                             |
| Basket 3,5" waste fitting | The drain is equipped with a large 3.5" drain, with the practical basket cap that prevents the discharge of solid parts.                                                                                    |
| Deep bowls                | This bowls reach an important depth, over 20 cm, thanks to the advanced production technology, that can be offer great capiency and practicity in all the washing operations.                               |
| High thickness            | 1mm thick steel. A significant thickness, which guarantees the maximum sturdiness and durability.                                                                                                           |
| Perimetral overflow       | The overflow is always a security on the Foster sinks that prevents the overflow of water in case of oversights. The perimeter drain solution improves aesthetics thanks to its square and essential shape. |
| Small radius              | Bowls with squared shapes with a modern design and an increased capacity, for a minimal aesthetics connected with an extreme practicity.                                                                    |