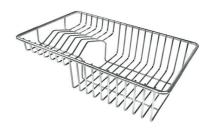

Stainless steel plate rack 8100 201

**White bowl** 8153 100

Graters kit with ring-holder and food collection tray

8159 101

\* only in combination with the accessory 8644 101